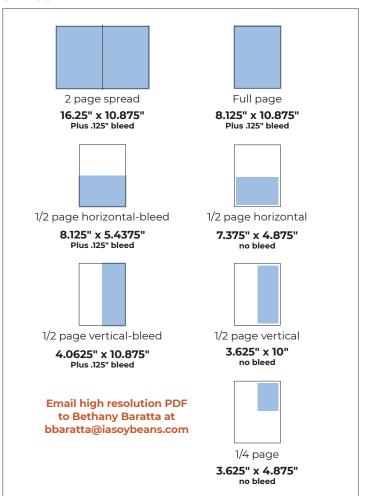

llowing week.



Contact: Bethany Baratta | bbaratta@iasoybeans.com | 515-334-1020

#### **RATES**

| Ad Size            | 1X      | 3X      | 6X         |
|--------------------|---------|---------|------------|
| 2 Page Spread      | \$9,400 | \$9,100 | \$8,800    |
| Full Page          | \$4,900 | \$4,750 | \$4,600    |
| 1/2 Page           | \$2,800 | \$2,650 | \$2,550    |
| 1/4 Page           | \$1,700 | \$1,630 | \$1,570    |
| Premium Locations  |         | Addit   | tional Fee |
| Outside back co    | ver     | +20%    |            |
| Inside front cover |         | +15%    |            |

| Outside back cover | +20% |
|--------------------|------|
| Inside front cover | +15% |
| Inside back cover  | +10% |
| Other              | +10% |
|                    |      |

## **SPECS**



## **POLICIES**

#### **Accounts**

All rates listed are "net rates." Please call the sales director for confirmation.

All accounts are Net 30. Interest at the rate of 1.5 percent per month is charged on all accounts past due. The publisher reserves the right to request advance payment.

#### **Policies**

All contents are subject to publisher's approval. Publisher reserves the right to reject or cancel any advertising at any time, including that which has been published previously.

Space orders are due on or before the advertising date, and may not be canceled by the advertiser after that date.

No conditions, printed or otherwise appearing on contracts, orders or copy instruction, which conflict with the publisher's policies, will be binding.

The publisher is not responsible for err